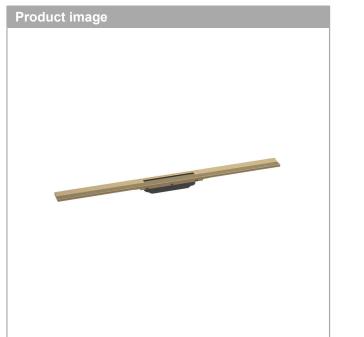

## RainDrain FlexFinish set shower drain 900 cuttableSurfaces: Brushed BronzeArticle Number: 56045140

## product features

- consists of: design grate with removable cover, Dryphon
- $\cdot$  can be shortened on site
- · easy to clean surface
- · height adjustable by 10 mm
- · up to 60 l/min drainage capacity
- · where to use: new construction, renovation
- grate removal tool allows easy removal of the finish set
- · with integrated slope
- · type of odour seal: mechanical
- · mounting type: two-sided
- · grate material: Stainless Steel 304 (1.4301)
- · suitable for primary drainage
- · grate width: 60 mm