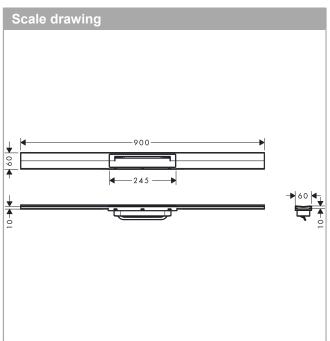

## product features

- consists of: design grate with removable cover, Dryphon
- $\cdot$  can be shortened on site
- · easy to clean surface
- · height adjustable by 10 mm
- · up to 60 l/min drainage capacity
- · where to use: new construction, renovation
- grate removal tool allows easy removal of the finish set
- · with integrated slope
- · type of odour seal: mechanical
- · mounting type: two-sided
- · grate material: Stainless Steel 304 (1.4301)
- · suitable for primary drainage
- · grate width: 60 mm